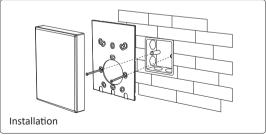

again.

Link / Unlink button 3

Short press " ON " button 3 times within 3 seconds when light on.



Linking failed if light is not blinking slowly, Please follow above steps again. (Note: Light that have linked can't link again)

#### **Unlinking Code Instructions**



Click the 1-8 zones button you want to link, the corresponding indicating lamp will shine.

#### Unlinking must be the same zone with the Linking



Lights blink 10 times quickly means unlinking is done successfully.



Switch off light, after 10 seconds then switch on again.



Short press " ON " button 5 times within 3 seconds when light on.



Unlinking failed if light is not blinking quickly, Please follow above steps again. (Note: Light haven't linked that don't need to unlink)

### 4. Installation / Dismantlement







### 5. Attention

- 1. Please check the cable, and make the circut is correct before power on.
- 2. When installation, please handle with care to avoid the broken of the glass panel.

Made in China





Light can not use in humid area