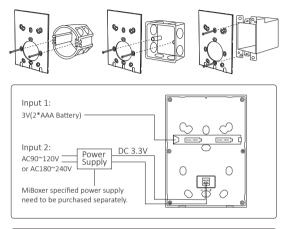

# 8-Zone Panel Remote (RGB+CCT)

Model No.: B8

### 2. Products Key Diagram

Remark: When touching the button, LED indicating lamp will flash once with different sound(Touch slider with no sound).

Touch the color ring to change colors.

Under white light mode, adjust color temperature; Under color light mode, change color saturation.

- Slide the brightness slider to adjust the brightness.
- Press the button to get white light.
- Turn on the linked lights. Long press "ON" button for 10 seconds to set up the button sound.
- Turn off the linked lights. Long press "OFF" button for 10 seconds to close the button sound.
- ) Dynamic mode switching button.
- Slow the speed on present dynamic mode.
  - Accelerate the speed on present dynamic mode.
- S+ (All) (605)

w

ON

OFF

3.5

Press "ALL" button, to control all linked lights, and the indicating lamp shine meanwhile.

- Press the button, to open the "60S delay" Function, the indicating lamp will shine; Press again cancel the "60S delay" Function, the indicating lamp will be off.
  - Press 1-8 zone, to control the corresponding zone linked lights, and indicating lamp will shine.