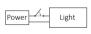

#### Linking Code Instructions

Click the 1-8 zones button you want to link, the corresponding indicating lamp will shine.

Lights blink 3 times slowly means linking is done successfully.

Switch off light, after 10 seconds then switch on again.

#### Unlinking must be the same zone with the Linking

Lights blink 10 times quickly means unlinking is done successfully.

Switch off light, after 10 seconds then switch on again.

Short press " ON " button 5 times within 3 seconds when light on.