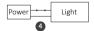

#### Linking Code Instructions

Click the 1-8 zones button you want to link, the corresponding indicating lamp will shine.

Lights blink 3 times slowly means linking is done successfully.

Switch off light, after 10 seconds then switch on again.

#### Unlinking must be the same zone with the Linking

Lights blink 10 times quickly means unlinking is done successfully.

Switch off light, after 10 seconds then switch on again.

Short press " ON " button 5 times within 3 seconds when light on.