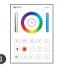

### 2. Products Key Diagram

Remark: When touching the button, LED indicating lamp will flash once with different sound(Touch slider with no sound).

Touch the color ring to change colors.

Under white light mode, adjust color temperature; Under color light mode, change color saturation.

- Slide the brightness slider to adjust the brightness.
- Press the button to get white light.
- Turn on the linked lights. Long press "ON" button for 10 seconds to set up the button sound.
- Turn off the linked lights. Long press "OFF" button for 10 seconds to close the button sound.
- ) Dynamic mode switching button.
- Slow the speed on present dynamic mode.
  - Accelerate the speed on present dynamic mode.
- S+ (All) (605)

w

ON

OFF

3.5

Press "ALL" button, to control all linked lights, and the indicating lamp shine meanwhile.

- Press the button, to open the "60S delay" Function, the indicating lamp will shine; Press again cancel the "60S delay" Function, the indicating lamp will be off.
  - Press 1-8 zone, to control the corresponding zone linked lights, and indicating lamp will shine.