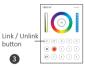

## 2. Linking Code / Unlinking Code Instructions

Link / Unlink button 3

Short press " ON " button 3 times within 3 seconds when light on.

Linking failed if light is not blinking slowly, Please follow above steps again. (Note: Light that have linked can't link again)