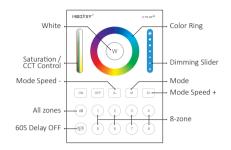

### 2. Products Key Diagram

Remark: When touching the button, LED indicating lamp will flash once with different sound(Touch slider with no sound).

Touch the color ring to change colors.

Under white light mode, adjust color temperature; Under color light mode, change color saturation.

- Slide the brightness slider to adjust the brightness.
- Press the button to get white light.
- Turn on the linked lights. Long press "ON" button for 10 seconds to set up the button sound.
- Turn off the linked lights. Long press "OFF" button for 10 seconds to close the button sound.
- ) Dynamic mode switching button.
- Slow the speed on present dynamic mode.
  - Accelerate the speed on present dynamic mode.
- S+ (All) (605)

w

ON

OFF

3.5

Press "ALL" button, to control all linked lights, and the indicating lamp shine meanwhile.

- Press the button, to open the "60S delay" Function, the indicating lamp will shine; Press again cancel the "60S delay" Function, the indicating lamp will be off.
  - Press 1-8 zone, to control the corresponding zone linked lights, and indicating lamp will shine.