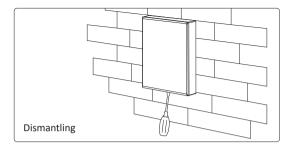

gain.

Link / Unlink button 3

Short press " ON " button 3 times within 3 seconds when light on.



Linking failed if light is not blinking slowly, Please follow above steps again. (Note: Light that have linked can't link again)

#### **Unlinking Code Instructions**



Click the 1-8 zones button you want to link, the corresponding indicating lamp will shine.

#### Unlinking must be the same zone with the Linking



Lights blink 10 times quickly means unlinking is done successfully.



Switch off light, after 10 seconds then switch on again.



Short press " ON " button 5 times within 3 seconds when light on.



Unlinking failed if light is not blinking quickly, Please follow above steps again. (Note: Light haven't linked that don't need to unlink)

### 4. Installation / Dismantlement







### 5. Attention

- 1. Please check the cable, and make the circut is correct before power on.
- 2. When installation, please handle with care to avoid the broken of the glass panel.

Made in China





Light can not use in humid area