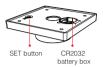

### "SET" button:

**Link Code:** please power off the lamp 10 seconds and power on again, short press "SET" button 3 times within 3 seconds, the light is blinking 3 times slowly, linking code is done.

Unlink Code: please power off the lamp 10 seconds and power on again, short press\*SET\* button 5 times within 3 seconds, the light is blinking 10 times quickly, unlink code is done.

# 4.Installation

1.Tear out the back tape

3.Install CR2032 battery

2 Stick the holder on the position where you want

4.Put the rotating switch on the front of holder