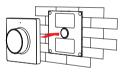

# 4.Installation

1.Tear out the back tape

3.Install CR2032 battery

2 Stick the holder on the position where you want

4.Put the rotating switch on the front of holder