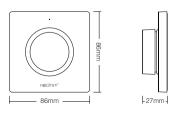

# **Rotating Switch Panel Remote**

Model No.: K1

## 2.Parameters

Model No.: K1

Working Voltage: 3V (CR2032 battery)

Transmitting Power: 6dBm

Standby Power : <6uA RF: 2.4GHz

Control Distance: 30m

Working Temperature: -10~40°C