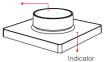

#### Rotating Switch

Short press: turn on/off light

Rotating: dim brightness

Long press while the light is on: until indicator is blinking, switch to cct dimmable, rotate it to dim color temperature.

(Attention: the device will log out cct mode if user don't operate it within 3 seconds)

Long press while the light is off: enter into night light mode.