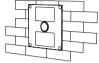

# 4.Installation

1.Tear out the back tape

3.Install CR2032 battery

2 Stick the holder on the position where you want

4.Put the rotating switch on the front of holder