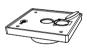

# 4.Installation

1.Tear out the back tape

3.Install CR2032 battery

2 Stick the holder on the position where you want

4.Put the rotating switch on the front of holder